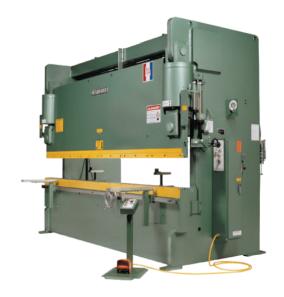

# Betenbender 30HP 208V Three Phase 400 Ton 14ft Heavy Duty Hydraulic Press Brake BB400HDPB14

\$175,558

As low as \$3,474/mo through Elite Metal Tools financing partners.

Use your phone to take a picture of this QR Code to learn more!

• Width of Upper Machined Ram: 3.75"

Throat Depth: 8"Open Height: 16"

Amps: 80