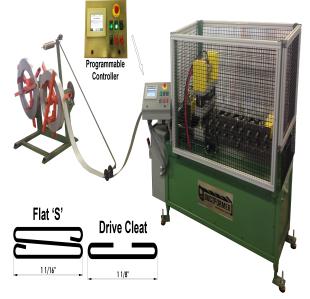

# Ductformer 5HP 220V Three Phase Flat S and Drive Cleat Automated Coil Feed Rollform System

\$52,108.95

As low as \$1,031/mo through Elite Metal Tools financing partners.

Use your phone to take a picture of this QR Code to learn more!

• Motor: 5HP 220V Three Phase

Line Speed: 24 FPM

• Gauge Capacity: 22-26 Ga

Passline Height: 35"