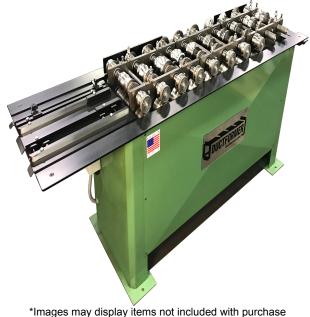

# **Ductformer 5HP 440V Three Phase Standing S Rollformer CR10-SS**

\$30,962.9

Save \$377.09!

As low as \$612/mo through Elite Metal Tools financing partners.

Use your phone to take a picture of this QR Code to learn more!

• Motor: 5HP 440V Three Phase

• Line Speed: 50 FPM

· Gauge Capacity: 20-26 Ga

24" Full Hardened Tool Steel Guides

# Specifications Manufacturer Ductformer EMT ID 16763 SKU CR10-SS (440V) Shipping Method Flatbed Weight 1,700 lb Dimensions 94 × 42 × 46 in Country of Origin United States of America