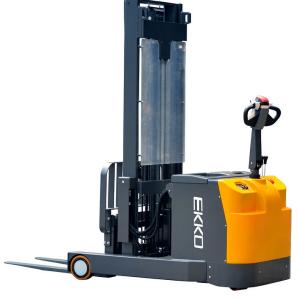

# EKKO 45" Fork Moving Mast Walkie Reach Truck with 216" Lift and 3300 lb Load Capacity EH15TH

<del>\$23,598</del>

\$22,418.1

Save \$1,179.9!

As low as \$443/mo through Elite Metal Tools financing partners.

Use your phone to take a picture of this QR Code to learn more!

• Max Load Capacity: 3300 lbs

Mast: 97"

Max Lift Height: 216"

• Battery Voltage: 24V/400Ah