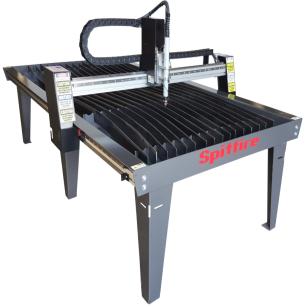

# **Lone Star Spitfire 4 x 8 CNC Plasma Down Draft Table Package PLS-SFE-4X8-2**

\$29,114

As low as \$576/mo through Elite Metal Tools financing partners.

Use your phone to take a picture of this QR Code to learn more!

Cutting Area: 4'1" x 8'1"

Positioning Accuracy: 0.007

Repeatability: 0.002

· Gantry Height: 4"