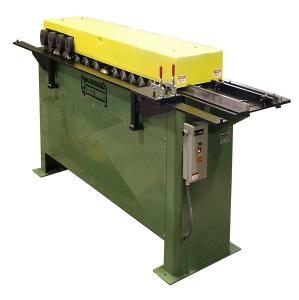

EliteMetalTools.com 281-241-9504 insidesales@elitemetaltools.com M-F 8:00 AM - 7:30 PM EST

Ductformer 7.5HP 440V Three Phase 18-26 Ga 14 Station TDFC Rollformer CR14-TDFC

## \$32,500

As low as \$643/mo through Elite Metal Tools financing partners.

Use your phone to take a picture of this QR Code to learn more!

\*Images may display items not included with purchase

| Specifications    |                          |
|-------------------|--------------------------|
| Manufacturer      | Ductformer               |
| EMT ID            | 16686                    |
| SKU               | CR14-TDFC (440V)         |
| Shipping Method   | Flatbed                  |
| Weight            | 2,400 lb                 |
| Dimensions        | 120 × 28 × 40 in         |
| Country of Origin | United States of America |

- Gauge Range: 18-26 Ga
- Motor: 7.5HP 440V Three Phase
- Line Speed: 75 FPM
- Passline Height: 34"

**Free Shipping** Free shipping on ALL machines throughout the contiguous United States to all commercial locations.