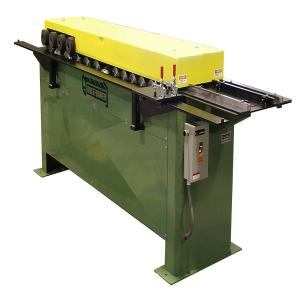

EliteMetalTools.com 281-241-9504 insidesales@elitemetaltools.com M-F 8:00 AM - 7:30 PM EST

Ductformer 7.5HP 220V Three Phase 18-26 Ga 14 Station TDFC Rollformer CR14-TDFC

## \$32,500

As low as \$643/mo through Elite Metal Tools financing partners.

Use your phone to take a picture of this QR Code to learn more!

\*Images may display items not included with purchase

| Specifications    |                          |
|-------------------|--------------------------|
| Manufacturer      | Ductformer               |
| EMT ID            | 16685                    |
| SKU               | CR14-TDFC (220V)         |
| Shipping Method   | Flatbed                  |
| Weight            | 2,400 lb                 |
| Dimensions        | 120 × 28 × 40 in         |
| Country of Origin | United States of America |

- Gauge Range: 18-26 Ga
- Motor: 7.5HP 220V Three Phase
- Line Speed: 75 FPM
- Passline Height: 34"

**Free Shipping** Free shipping on ALL machines throughout the contiguous United States to all commercial locations.