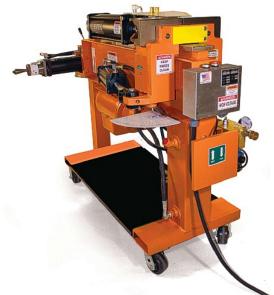

# **Huth 220V Three Phase 5HP Manual Knee Control Horizontal Pipe Bender 1600**

\$10,422

\$9,507.38

Save \$914.61!

As low as \$308/mo through Elite Metal Tools financing partners.

Use your phone to take a picture of this QR Code to learn more!

- Motor: 5HP 220V Three Phase
- 58,000 lbs of bending power
- · Manual Depth-of-Bend Indicator
- · Built-in swager/expander

# \*Images may display items not included with purchase

| Specifications  |                 |
|-----------------|-----------------|
| Manufacturer    | Huth            |
| EMT ID          | 16625           |
| SKU             | 1600 (3PH)      |
| Shipping Method | LTL Freight     |
| Weight          | 1,445 lb        |
| Dimensions      | 77 × 33 × 52 in |