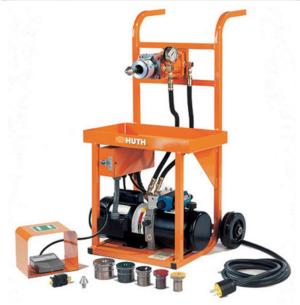

# **Huth 110V Single Phase 2HP Foot Pedal Activation Portable Tube Expander 1691**

<del>\$5,212</del>

**\$4,765.9** Save \$446.09!

As low as \$154/mo through Elite Metal Tools financing partners.

Use your phone to take a picture of this QR Code to learn more!

- Motor: 2HP 110V Single Phase
- 25,000 lbs of expanding power
- Standard Capacity: 1 1/2" 3 1/2"
- Rugged cart for maximum portability