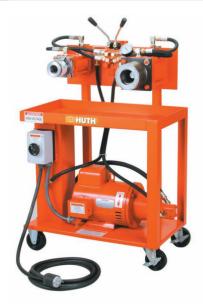

# **Huth 220V Three Phase 5HP Portable Dual Head Broad Range Tube Expander 1674**

\$7,833.5

\$7,068.32

Save \$765.17!

As low as \$229/mo through Elite Metal Tools financing partners.

Use your phone to take a picture of this QR Code to learn more!

- Motor: 5HP 220V Three Phase
- Expanding capacity from 1" to 6"
- · Features Huth's Accu-Sizer for quick, precise expanding
- Mounted on heavy duty rolling cart for easy portability