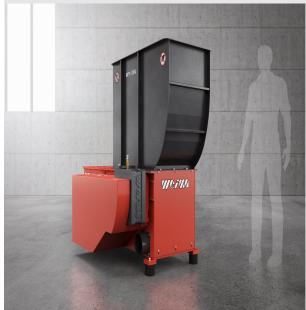

Weima 30HP 31.5" x 49.2" Single-Shaft Shredder WL 6

## \$50,950

As low as \$1,008/mo through Elite Metal Tools financing partners.

FREE SHIPPING

Use your phone to take a picture of this QR Code to learn more!

- Feed Opening: 31.5" x 39.4" x 49.2"
- Infeed: 31.5" x 49.2"
- Rotor Diameter: 9.9"
- Drive Capacity: 15 / 18.5 / 22 kW