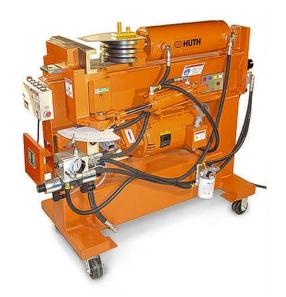

# **Huth 220V Three Phase 7.5HP Manual Knee Control Fabrication Bender with 6in Cylinder 2660**

<del>\$18,171.5</del>

\$16,112.07

Save \$2,059.42!

As low as \$318/mo through Elite Metal Tools financing partners.

Use your phone to take a picture of this QR Code to learn more!

- . Motor: 7.5HP 220V Three Phase
- · 6 inch cylinder
- 85,000 lbs of bending force
- · Extra large 10 gallon oil tank