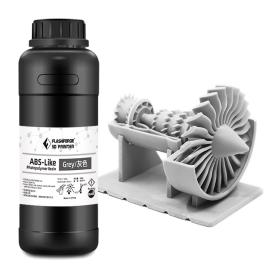

# FlashForge 500 ML Gray LCD 3D Printer ABS-Like Photopolymer Tough Resin 3D-FFG-LCDABSRESINGY

\$80

Use your phone to take a picture of this QR Code to learn more!

- Wavelength: 405nm
- Volume: 500 ml
- Compatible with all LCD 3D printers with 405nm
- · Color: Gray