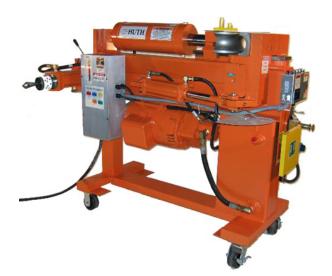

EliteMetalTools.com 281-241-9504 insidesales@elitemetaltools.com M-F 8:00 AM - 7:30 PM EST

Huth 220V Single Phase 7.5HP Manual Knee Control Heavy Duty Horizontal Pipe Bender 2601HD

\$15,287 \$13,653.69

Save \$1,633.3!

- Motor: 7.5HP 220V Single Phase
- 85,000 lbs of bending force
- Automatic Depth-of-Bend selector
- Push Button Controls

**Free Shipping** Free shipping on ALL machines throughout the contiguous United States to all commercial locations.