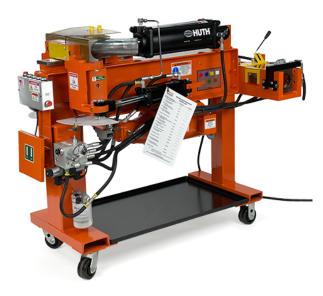

## EliteMetalTools.com 281-241-9504 insidesales@elitemetaltools.com M-F 8:00 AM - 7:30 PM EST

Huth 220V Three Phase 5HP Manual Knee and Push Button Control Horizontal Pipe Bender 2806

<del>\$12,773</del> **\$11,511.07** 

- Motor: 5HP 220V Three Phase
- 58,000 lbs of bending force
- Automatic Depth-of-Bend selector
- Push button control

**Free Shipping** Free shipping on ALL machines throughout the contiguous United States to all commercial locations.