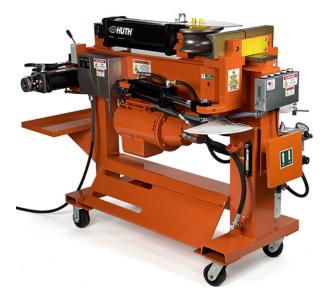

## Huth 220V Three Phase 5HP Manual Knee Control Horizontal Pipe Bender 2008

\$<del>13,811</del> **\$12,395.73** 

Save \$1,415.26!

As low as \$402/mo through Elite Metal Tools financing partners.

FREE SHIPPING

Use your phone to take a picture of this QR Code to learn more!

- Motor: 5HP 220V Three Phase
- 58,000 lbs of bending force
- Automatic Depth-of-Bend selector
- Push button control

**Free Shipping** Free shipping on ALL machines throughout the contiguous United States to all commercial locations.