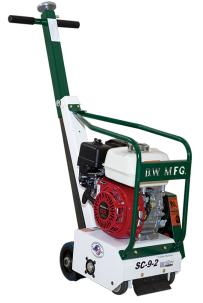

## **Specifications** Manufacturer **BW Manufacturing EMT ID** 16444 SKU SC-9 Shipping LTL Freight Method Weight 152 lb **Dimensions** 36 × 14 × 39 in Country of United States of America Origin 1 Year Warranty (Parts) 90 day warranty on Chassis. Marranty

# **BW Manufacturing 6HP Gas Engine Scarifier SC-9**

\$4,375

As low as \$142/mo through Elite Metal Tools financing partners.

Use your phone to take a picture of this QR Code to learn more!

- Scarifying Path: 9"
- · Six Shaft Cage
- Motor: 6hp Gas (Honda)
- · Made In The USA