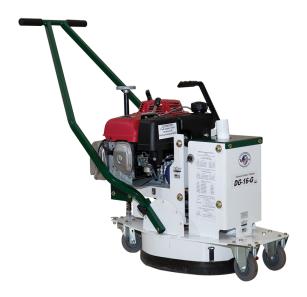

# BW Manufacturing 13HP Gas Engine Diamond Grinder/Polisher DG-16-G

\$8,375

As low as \$272/mo through Elite Metal Tools financing partners.

Use your phone to take a picture of this QR Code to learn more!

- Cleaning Path: 16"
- Production Capacity: 700 to 1000 Sq. ft/hr.
- Motor: 13hp Gas (Honda)
- Made In The USA

## **Specifications** Manufacturer **BW Manufacturing EMT ID** 16443 SKU DG-16-G Shipping LTL Freight Method Weight 225 lb **Dimensions** 24 × 18 × 29 in Country of United States of America Origin 1 Year Warranty (Parts) Warranty 90 day warranty on Chassis.