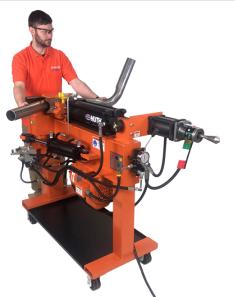

Huth 220V Three Phase 5HP 1605 Manual Knee Control Pipe Bender with 023 Die Package HB-05

<del>\$11,484</del> **\$10,412.5** 

Save \$1,071.5!

As low as \$338/mo through Elite Metal Tools financing partners.

Use your phone to take a picture of this QR Code to learn more!

FREE SHIPPING

- Motor: 5HP 220V Three Phase
- Includes the 023 Die Package
- 58,000 lbs of bending power
- Manual Depth-of-Bend Indicator

**Free Shipping** Free shipping on ALL machines throughout the contiguous United States to all commercial locations.