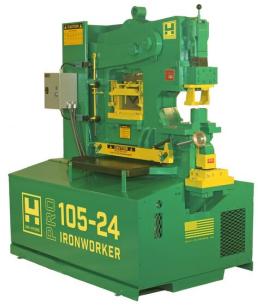

# Uni-Hydro PRO 105-24 220V Single Phase 105 Ton Hydraulic Ironworker 110510

\$28,795

As low as \$569/mo through Elite Metal Tools financing partners.

Use your phone to take a picture of this QR Code to learn more!

- · Manual punch aligner
- · Magnetic starter for safety & reliability
- Motor: 7.5 HP, 220 Volt, 1 Phase
- Made In The USA