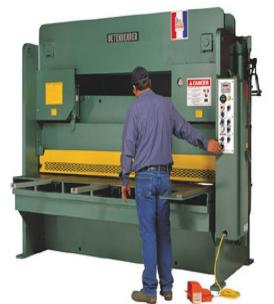

Betenbender 230V Three Phase 3/4" Hydraulic Shear 8' Bed

## \$147,803

As low as \$2,925/mo through Elite Metal Tools financing partners.

FREE SHIPPING

All Steel Construction

- Power Adjust Variable Rake
- Motor: 40 hp, 230 Volt, 3 Phase
- Made in the USA

*Free Shipping* Free shipping on ALL machines throughout the contiguous United States to all commercial locations.