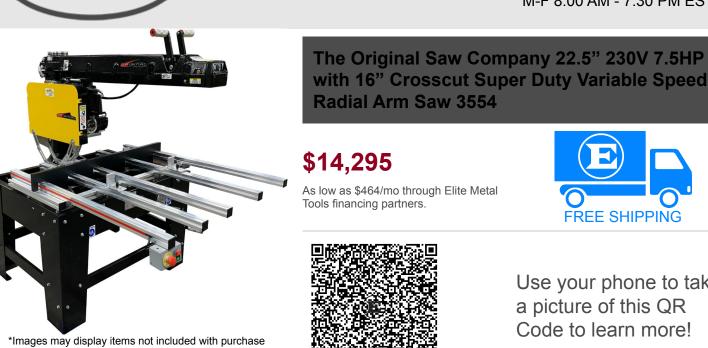

## Knowledgeable Staff When you have questions, we have the staff that will help you find the answer and equipment that best fits your needs.

Crosscut: 16"

Cut Depth: 8" Made in USA

Motor: 7.5HP Three Phase TEFC

## Price Matching

Our prices are highly competitive. However, if you find an item cheaper somehwere else, we will match that price. Contact us for details.

**Specifications** 

| Manufacturer         | The Original Saw<br>Company |
|----------------------|-----------------------------|
| EMT ID               | 16068                       |
| SKU                  | 3554-230                    |
| Shipping Method      | LTL Freight                 |
| Weight               | 1,000 lb                    |
| Dimensions           | 72 × 52 × 48 in             |
| Country of<br>Origin | United States of America    |
|                      |                             |

As low as \$464/mo through Elite Metal FREE SHIPPING

Use your phone to take a picture of this QR Code to learn more!