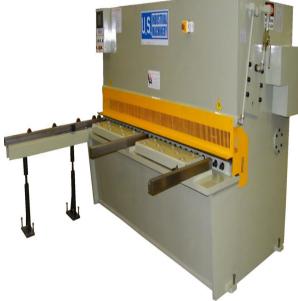

# US Industrial Machinery 20HP Three Phase 6' x 3/8" Hydraulic Shear US6375

\$49,495

As low as \$979/mo through Elite Metal Tools financing partners.

Use your phone to take a picture of this QR Code to learn more!

Sheet Size: 74"

Shear Angle: 1 Degree 30'
No Load Strokes: 12
Throat Depth: 5.5"