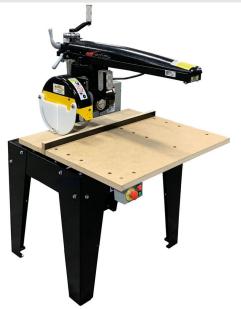

# The Original Saw Company 12" 230V Three Phase 3HP Radial Arm Saw 3512

\$6,595

As low as \$214/mo through Elite Metal Tools financing partners.

Use your phone to take a picture of this QR Code to learn more!

- Crosscut: 24"
- Motor: 3HP Three Phase TEFC
- MDF Table Top
- Made in USA