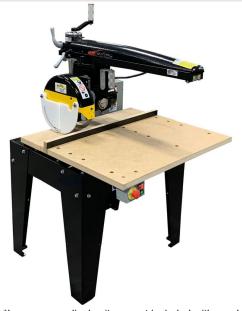

# The Original Saw Company 12" 230V Single Phase 3HP Radial Arm Saw 3512

\$6,675

As low as \$216/mo through Elite Metal Tools financing partners.

Use your phone to take a picture of this QR Code to learn more!

- Crosscut: 24"
- Motor: 3HP Single Phase TEFC
- MDF Table Top
- Made in USA