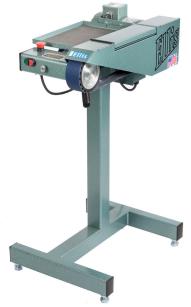

# Ellis Manufacturing 110V Single Phase Belt Grinder 6000

\$2,395

As low as \$77/mo through Elite Metal Tools financing partners.

Use your phone to take a picture of this QR Code to learn more!

- Reduced Grinding Time
- · Dependable and Safe
- Low Noise Level
- Motor: 1 HP Special Duty, 3450 rpm, 60 Hz, 110 Volt