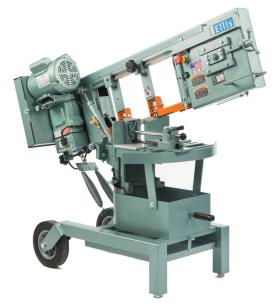

# Ellis Manufacturing 220V Single Phase Dual Mitre Band Saw 1600

<del>\$4,395</del>

**\$4,175** Save \$220!

As low as \$135/mo through Elite Metal Tools financing partners.

Use your phone to take a picture of this QR Code to learn more!

Round Cutting Capacity: 10" at 90°
Flat Cutting Capacity: 11" at 90°
Motor: 1 HP 220V Single Phase
Vise: Quick Adjusting Camlock