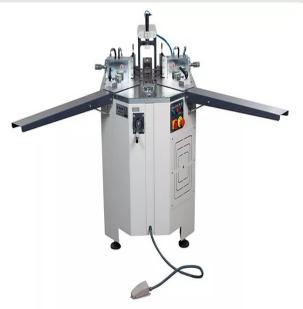

# OZ Machine 220V 3HP Automatic Hydraulic Aluminum Corner Crimping Machine with Rising Miter APEX - I A

\$15,000

As low as \$487/mo through Elite Metal Tools financing partners.

Use your phone to take a picture of this QR Code to learn more!

\*Images may display items not included with purchase

| Specifications    |                   |
|-------------------|-------------------|
| Manufacturer      | OZ Machine        |
| EMT ID            | 15713             |
| SKU               | APEX - I A        |
| Shipping Method   | LTL Freight       |
| Weight            | 1,091 lb          |
| Dimensions        | 44 × 47 × 59 in   |
| Country of Origin | Turkey            |
| Warranty          | 1 Year<br>(Parts) |