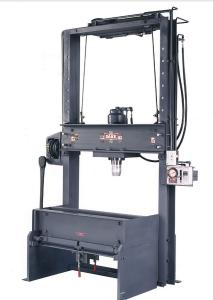

Dake 42-501 Moveable Table Press - 50Ton Elec-draulic II

## \$43,095

As low as \$852/mo through Elite Metal Tools financing partners.

Use your phone to take a picture of this QR Code to learn more!

FREE SHIPPING

- 323/4" Width between uprights
- 10" Ram travel
- 22" Table travel
- · Moveable table allows overhead loading of heavy workpieces