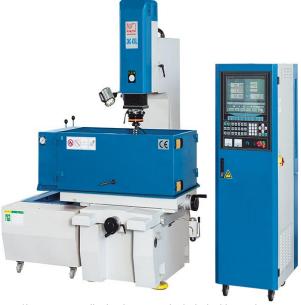

# **Knuth 9 kVA ZNC-760 L Die Sinking Electric Discharge Machine 100116**

\$58,518.33

As low as \$1,158/mo through Elite Metal Tools financing partners.

Use your phone to take a picture of this QR Code to learn more!

Generator power consumption: 9 kVA

Roughness: < 0.3 µm Ra</li>Travel X-axis: 27.6"Travel Y-axis: 24"