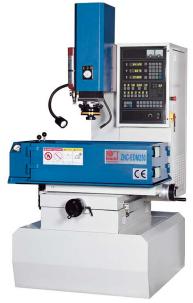

# Knuth 3.5 kVA ZNC-EDM 250 Die Sinking Electric Discharge Machine 100105

\$23,227.78

As low as \$459/mo through Elite Metal Tools financing partners.

Use your phone to take a picture of this QR Code to learn more!

· Generator power consumption: 3.5 kVA

Roughness: < 0.3 µm Ra</li>Travel X-axis: 9.8"

• Travel Y-axis: 8"