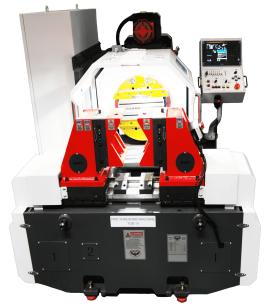

# **Revolution Machine Tools 10HP Pipe Spool Master 14 CNC Beveling Machine TGB14 CNC**

\$432,995

As low as \$8,568/mo through Elite Metal Tools financing partners.

Use your phone to take a picture of this QR Code to learn more!

Machine Capacity OD: 2"-14"

Wall Thickness Capacity: Up to 2.5" (One Setup)

Spindle RPMs Max: 400 RPM

· Facing Head Diameter: 20"

## **Specifications** Manufacturer **Revolution Machine Tools EMT ID** 14989 SKU TGB14 CNC Shipping Method Flatbed Weight 9,000 lb 103 × 80 × 76 in **Dimensions** Country of Origin South Korea 1 Year Warranty (Parts)