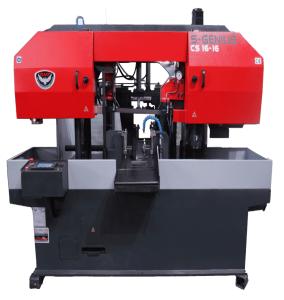

**Revolution Machine Tools 10HP Fully Automatic Double Column Band Saw S-GENIUS CS 16-16** 

## \$115,495

As low as \$2,285/mo through Elite Metal Tools financing partners.

Use your phone to take a picture of this QR Code to learn more!

- Cutting Speeds: 49-394 ft/min
- Band Dims.: 226" x 1.6"
- Chip Conveyer Motor: 0.34 HP
- Servo Motor: 2 HP