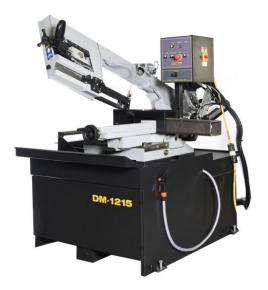

# HYDMECH 480V 3HP Double Miter Band Saw DM-12/15

\$15,095

As low as \$298/mo through Elite Metal Tools financing partners.

Use your phone to take a picture of this QR Code to learn more!

Machine Voltage: 480V
Blade Size: 1" x 12' 4"
Blade Drive: 3 HP VFD
Blade Speed: 49-377 SFM