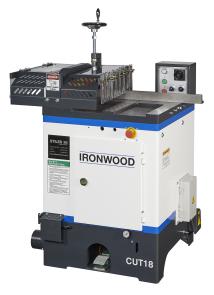

# Stiles Machinery Ironwood 230V 18" Cut Off Saw with Right Hand Feed Direction CUT18L/R

\$7,545

As low as \$245/mo through Elite Metal Tools financing partners.

Use your phone to take a picture of this QR Code to learn more!

- Saw blade size: 18"
- Cutting capacity (thickness x width): 2" x 12"/ 3" x 11" / 4" x 10"
- Saw blade speed: 3200 RPM
- Motor: 10 HP IE3