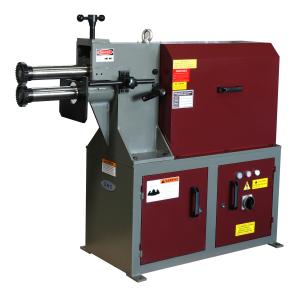

# **GMC Machinery 12 Gauge Bead Roller Bending Machine BBM-12E**

\$5,950

As low as \$193/mo through Elite Metal Tools financing partners.

Use your phone to take a picture of this QR Code to learn more!

Mild Steel Max Capacity: 12 Ga

· Stainless Steel Max Capacity: 16 Ga

• Throat Depth: 11"

• Cylinder Length: 8"