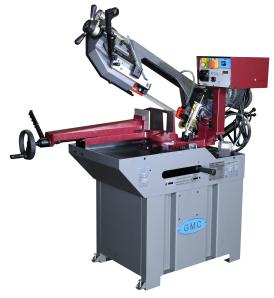

# **GMC Machinery 9" Variable Speed 220V Single Phase Mitering Band Saw BS-260TGV**

\$5,350

As low as \$173/mo through Elite Metal Tools financing partners.

Use your phone to take a picture of this QR Code to learn more!

- Motor: 1-1/2 HP, 220V, 1 Phase
- Max. capacity of 9" OD
- · Variable blade speeds from 66 to 280 FPM
- Two operation modes