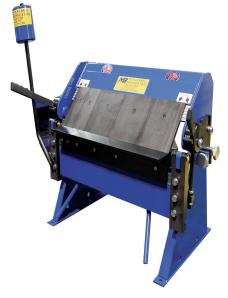

# Mittler Bros 24" Ultimate Box & Pan Brake with 1/16" Radius Finger Set 2800-24-16-R

\$3,265

As low as \$106/mo through Elite Metal Tools financing partners.

Use your phone to take a picture of this QR Code to learn more!

- 1/16" Radius Finger Set
- Max Capacity: 16ga Mild Steel, 20ga Stainless, 12ga Aluminum
- 3-1/2" Depth of Box
- Max. 1-1/2" Lift of Beam Max