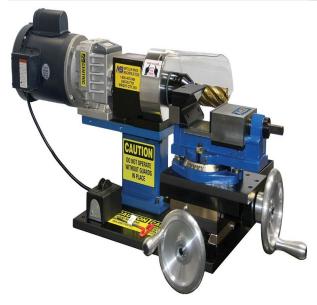

# Mittler Bros Ultimate Single Speed Tube Notcher 400-S

\$4,895

As low as \$159/mo through Elite Metal Tools financing partners.

Use your phone to take a picture of this QR Code to learn more!

- Vise Capacity 3/4" to 2" Tubing
- · Standard Vise
- Swivel Vise with 1° Increments
- 130rpm Single cutter Speed