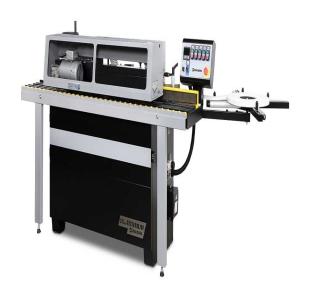

# Maksiwa CBC Titanium 220V Single Phase Automatic Edgebander CBC.T

\$12,999

As low as \$422/mo through Elite Metal Tools financing partners.

Use your phone to take a picture of this QR Code to learn more!

## **Specifications** Manufacturer Maksiwa **EMT ID** 14056 SKU CBC.T **UPC** 7898531013193 Shipping Method LTL Freight Weight 1.023 lb **Dimensions** $83 \times 28 \times 50$ in Country of Origin Taiwan 2 Years Warranty (Parts)

- Air Pressure Requirement: 6 SCFM @ 100 PSI
- Edgebanding thickness: 0.0157" 0.118"
- · Glue Type: Pellet
- Electrical Requirement: 1 Phase, 220V, 30 Amps, 60 Hz