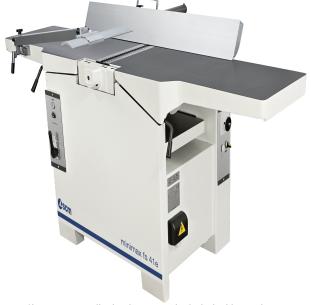

# **Minimax 16" Single Phase High Performance Combination Jointer and Planer with Xylent Cutterblock FS41EX**

\$12,167

As low as \$395/mo through Elite Metal Tools financing partners.

Use your phone to take a picture of this QR Code to learn more!

- Overall table length: 78.5"
- Maximum depth of cut: 0.12"
- Maximum working thickness: 9.0"
- Comes with Xylent Cutterhead