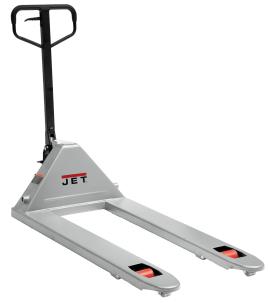

Use your phone to take a picture of this QR Code to learn more!

- 2/12 inch low profile allows for easy engagement of pallets
- Lower material in a controlled decent with either hand or foot control for operator convenience
- · Overload Protection prevents lifting loads past maximum capacity
- Polyurethane 6-1/4 x 2 inch steer wheels for non marking of floors and quieter rolling
- · Pumps designed for any industrial environment