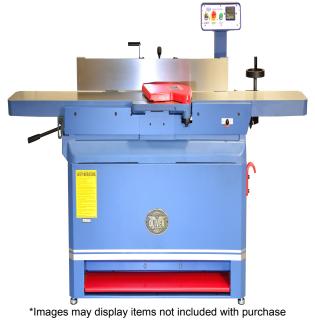

# Oliver Machinery 16" Jointer 5 HP Single Phase with 4-Side Helical Cutterhead 4275.101.4S

\$10,175

\$8,899.99

Save \$1,275.01!

As low as \$289/mo through Elite Metal Tools financing partners.

Use your phone to take a picture of this QR Code to learn more!

Infeed Table Travel: 3/4"
Maximum Depth of Cut: 1/8"
Table Dimensions: 16" x 100"
Motor: 5HP, 230V (1Ph, 19.5 Amp)