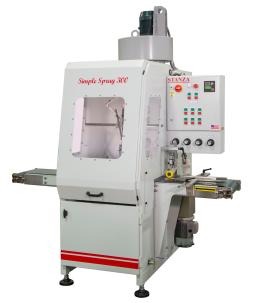

# Stanza Machinery 460V Three Phase 12" Automatic Linear Profile Painting Sprayer Simple Spray 300

\$43,995

As low as \$870/mo through Elite Metal Tools financing partners.

Use your phone to take a picture of this QR Code to learn more!

Work piece max. width: 12"Work piece min. length: 30"

Number of Spray Gun Arms: 3

Voltage: 460V 3ph 60Hz