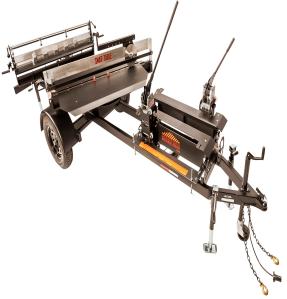

# Swenson Shear All-In-One Towable Metal Roofing Standing Seam Tool Trailer Snaptable Hyper-lite

\$19,995

As low as \$395/mo through Elite Metal Tools financing partners.

Use your phone to take a picture of this QR Code to learn more!

- Comes with Trailer, Seam Notcher, Panel Cutter and Eave and Valley Hemmer
- · Complete full panel preparation in seconds
- · Meant for all standing seam metal roof panels
- Maximum Panel Thickness: 20 GA