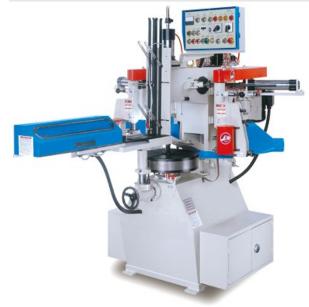

# **Castaly Industries 7" x 9" Auto Feed Copy Shaper Machine CS-0028DS**

\$33,990

As low as \$672/mo through Elite Metal Tools financing partners.

Use your phone to take a picture of this QR Code to learn more!

Max. Shaping Capacity: 1" ~ 7" x 9"

Round Table Dia.: 18"

Shaping Cutter Dia.: 4" ~ 6"

Max. Cutter Length: 4"