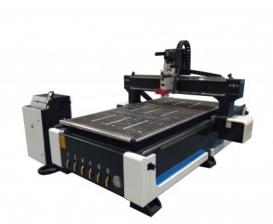

EliteMetalTools.com 281-241-9504 insidesales@elitemetaltools.com M-F 8:00 AM - 7:30 PM EST

Castaly Industries 4' x 8' Standard Woodworking CNC Router Standard-408

- 4' x 8' Table
- 1, 4000 IPM Max. Travel Speed
- 1,000 IPM Max Working Speed
- 3-Phase 220V Motor

**Free Shipping** Free shipping on ALL machines throughout the contiguous United States to all commercial locations.