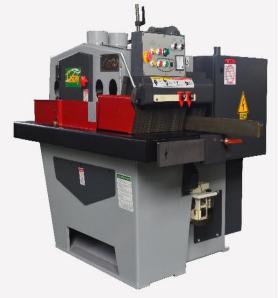

# **Castaly Industries Precision High Production 14" Multiple Rip Saw TRS-5114**

\$32,595

As low as \$645/mo through Elite Metal Tools financing partners.

Use your phone to take a picture of this QR Code to learn more!

Maximum Cutting Depth: 4-3/4"Max Saw Blade Diameter: 12" to 14"

• Main Motor: 50HP

• Minimum Workpiece Length: 14"