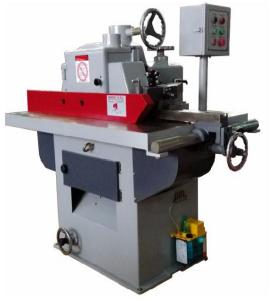

# Castaly Industries 16" Single Top Cutting Rip Saw TRS-0016

\$19,495

As low as \$385/mo through Elite Metal Tools financing partners.

Use your phone to take a picture of this QR Code to learn more!

Maximum Cutting Depth: 5"Table Dimensions: 40" x 70"