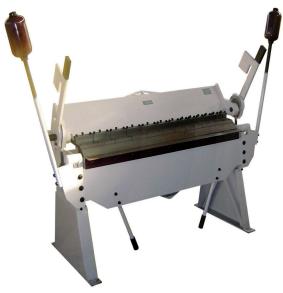

# GMC Machinery 4' x 12 Gauge Heavy Duty Manual Box & Pan Brake BB-412-6HD

\$3,950

As low as \$128/mo through Elite Metal Tools financing partners.

Use your phone to take a picture of this QR Code to learn more!

- Bending Capacity in Mild Steel: 12 Gauge
- Bending Capacity in Stainless Steel: 16 Gauge
- Max Box Depth: 6"
- · Bending Length Capacity: 4'